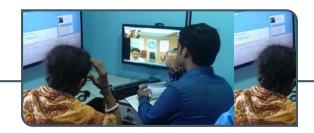

- Doctor consultation at tertiary care hospital
- Super-specialist consultation at tertiary care hospital
- Remote health worker training

- Shipping container
- 2 Medical equipment
- 3 Telemedicine
- 4 HP health cloud
- 5 Dashboard

- Web based EMR
- Automated health data upload
- Remote monitoring of medical equipment
- Remote monitoring of health workers

- Shipping container
- Medical equipment
- 3 Telemedicine
- 4 HP health cloud
- 5 Dashboard