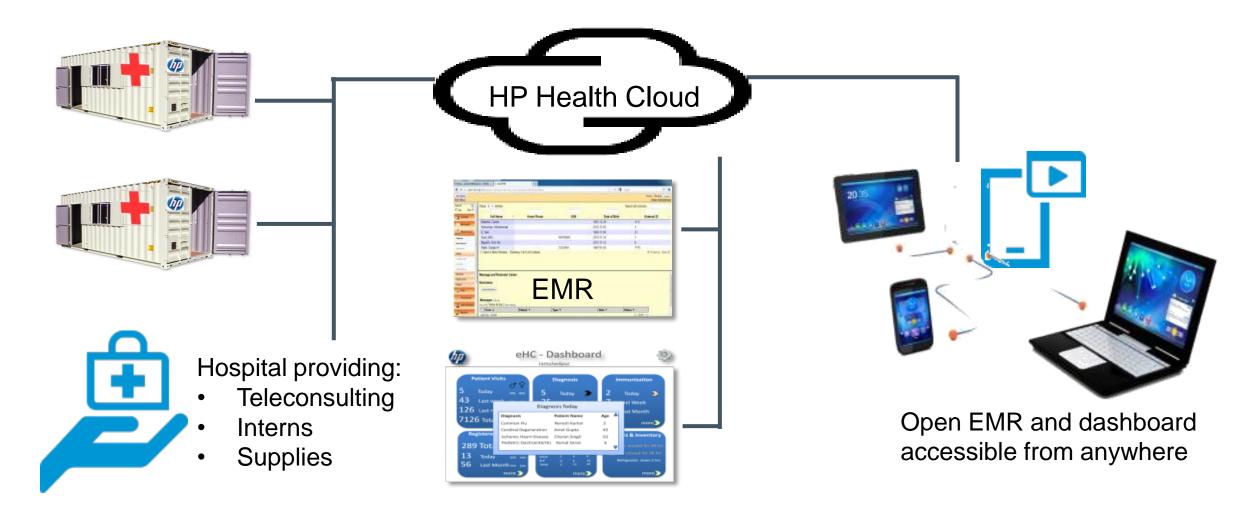

One solution

- Shipping container
- Medical equipment
- Teleconsulting
- 4 HP health cloud
- 5 Dashboard

# Cloud Enabled Primary Healthcare Solution

- Shipping container
- Medical equipment
- 3 Telemedicine
- 4 HP health cloud
- 5 Dashboard

- Standardized shipping container
- Low cost investment
- Easy to transport
- Rapidly to deploy

- Shipping container
- Medical equipment
- 3 Telemedicine
- 4 HP health cloud
- 5 Dashboard

- Laboratory
- ECG
- Spirometer
- Digital Thermometer
- Glucometer
- Stethoscope

- Shipping container
- Medical equipment
- Teleconsulting
- 4 HP health cloud
- 5 Dashboard

- Doctor consultation at tertiary care hospital
- Super-specialist consultation at tertiary care hospital
- Remote health worker training

- Shipping container
- 2 Medical equipment
- 3 Telemedicine
- 4 HP health cloud
- 5 Dashboard

- Web based EMR
- Automated health data upload
- Remote monitoring of medical equipment
- Remote monitoring of health workers

- Shipping container
- Medical equipment
- 3 Telemedicine
- 4 HP health cloud
- 5 Dashboard