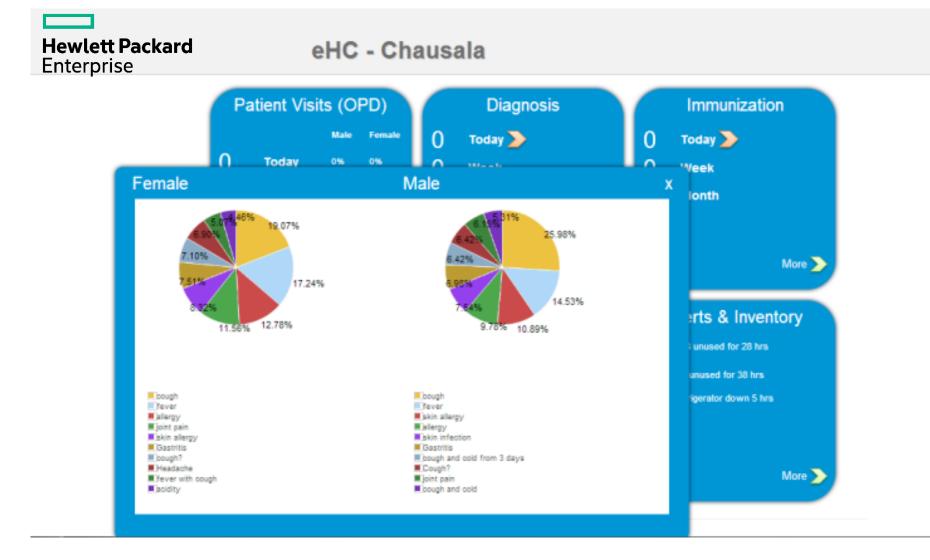

## Central dashboard and data analytics

Enterprise

## Central dashboard and data analytics