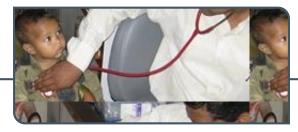

- Doctor consultation at tertiary care hospital
- Super-specialist consultation at tertiary care hospital
- Remote health worker training

- Shipping container
- 2 Medical equipment
- 3 Telemedicine
- 4 HP health cloud
- 5 Dashboard

- Web based EMR
- Automated health data upload
- Remote monitoring of medical equipment
- Remote monitoring of health workers

- Shipping container
- Medical equipment
- 3 Telemedicine
- 4 HP health cloud
- 5 Dashboard