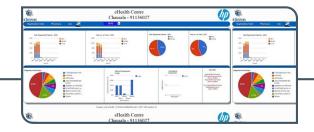

- Analytics for healthcare policy formulation
- Early epidemic detection
- Preventive healthcare and intervention
- Disease surveillance in real time

## Central dashboard and data analytics

Enterprise

## Central dashboard and data analytics