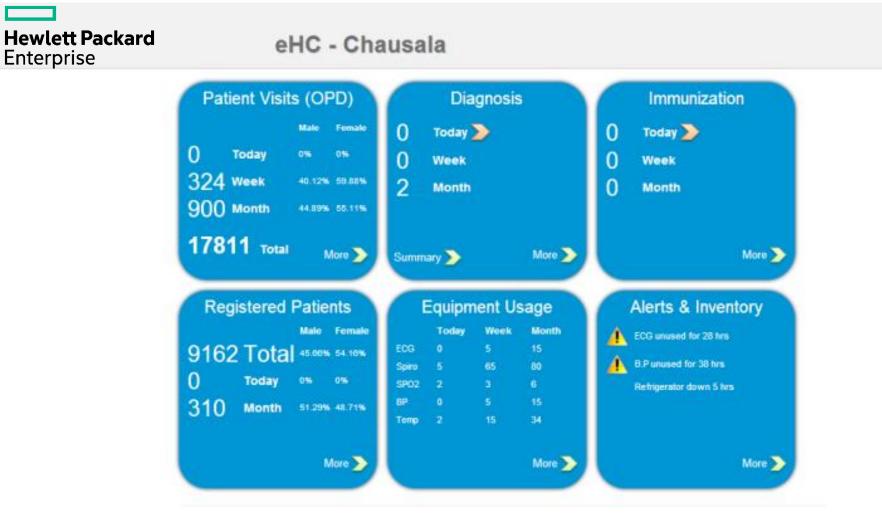

## Central dashboard and data analytics

Enterprise

## Central dashboard and data analytics