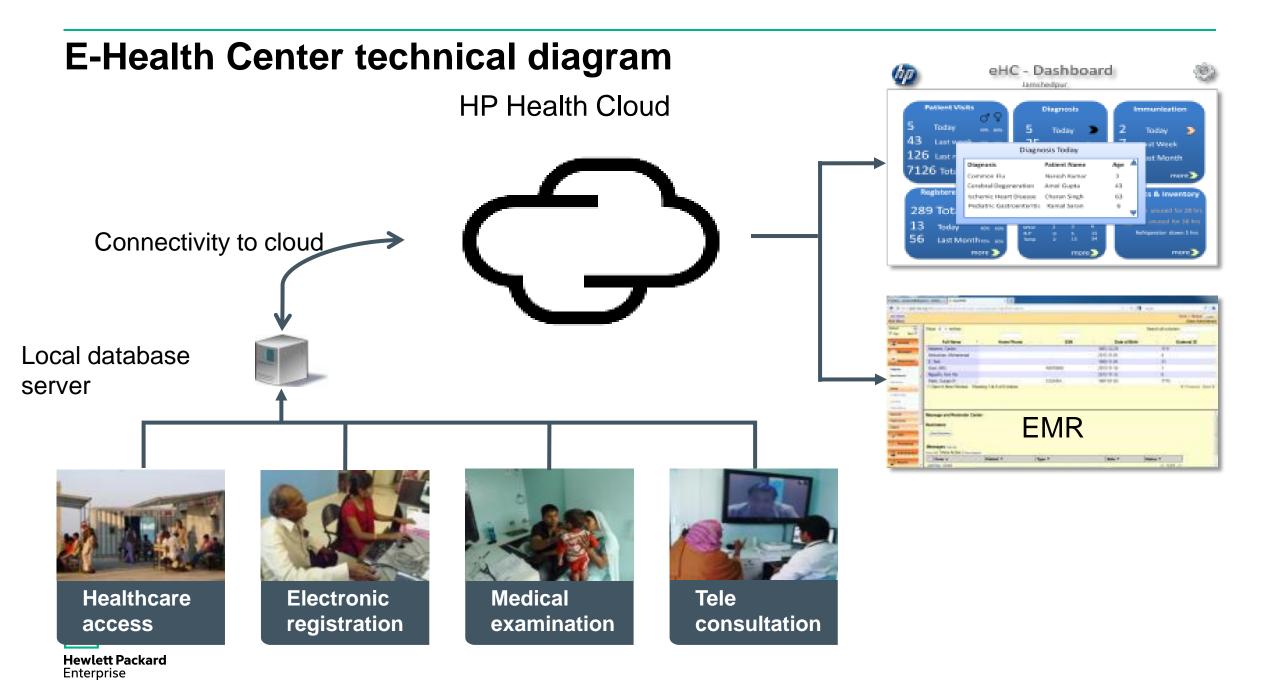

#### e-Health Center connectivity

#### eHC engineering...

#### ...and impact so far