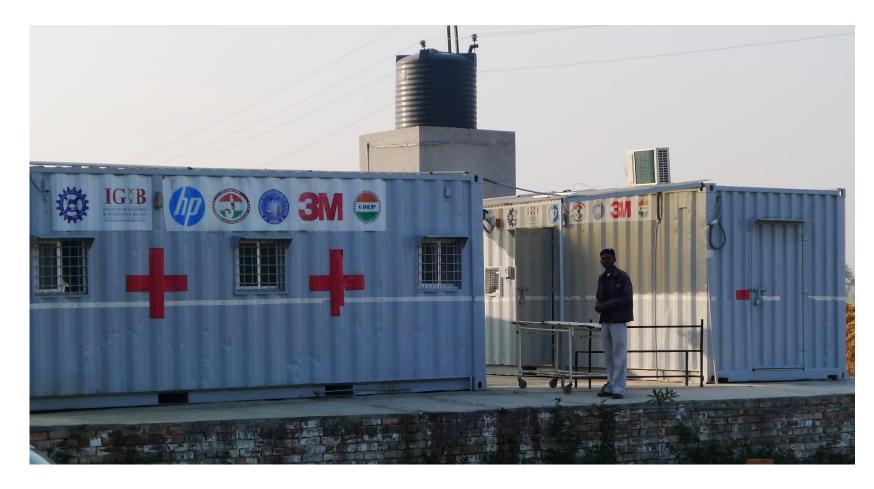

One solution

- Shipping container
- Medical equipment
- Teleconsulting
- 4 HP health cloud
- 5 Dashboard

# Cloud Enabled Primary Healthcare Solution

- Shipping container
- Medical equipment
- 3 Telemedicine
- 4 HP health cloud
- 5 Dashboard

- Standardized shipping container
- Low cost investment
- Easy to transport
- Rapidly to deploy

#### Several eHCs in India

- Chausala
- Lakhimpur
- Aliabad
- Paryadanga
- Jamshedpur
- •Gatsila
- More than 32,000 patient visits since August 2012 in eHCs
- Co funded by Government of India in collaboration with leading NGO's and hosptitals (Jindals Trust, NH, Share India, Tata)