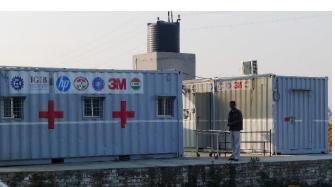

One solution

- Shipping container
- Medical equipment
- Teleconsulting
- 4 HP health cloud
- 5 Dashboard

# Cloud Enabled Primary Healthcare Solution

- Shipping container
- Medical equipment
- 3 Telemedicine
- 4 HP health cloud
- 5 Dashboard

- Standardized shipping container
- Low cost investment
- Easy to transport
- Rapidly to deploy

- Shipping container
- Medical equipment
- 3 Telemedicine
- 4 HP health cloud
- 5 Dashboard

- Laboratory
- ECG
- Spirometer
- Digital Thermometer
- Glucometer
- Stethoscope

- Shipping container
- Medical equipment
- Teleconsulting
- 4 HP health cloud
- 5 Dashboard